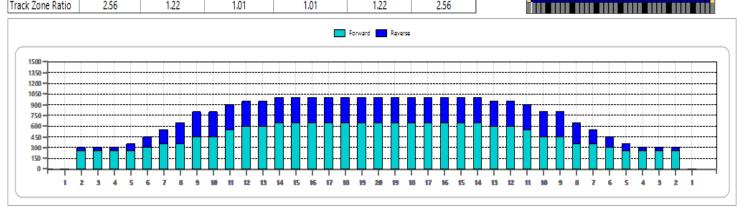

| Item             | 3L-7L:18L-18R  | 8L-12L:18L-18R | 13L-17L:18L-18R | 18L-18R:17R-13R | 18L-18R:12R-8R | 18L-18R:7R-3R  |
|------------------|----------------|----------------|-----------------|-----------------|----------------|----------------|
| Description      | Outside:Middle | Middle:Middle  | Inside:Middle   | Mlddle: Inside  | Middle:Middle  | Middle:Outside |
| Track Zone Ratio | 2.56           | 1.22           | 1.01            | 1.01            | 1.22           | 2.56           |