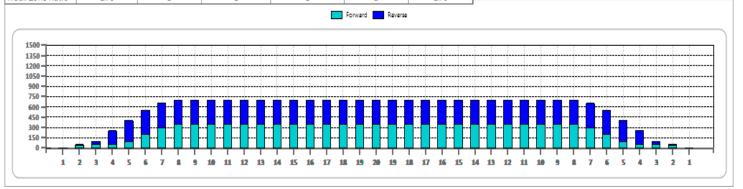

| Item             | 3L-7L:18L-18R  | 8L-12L:18L-18R | 13L-17L:18L-18R | 18L-18R:17R-13R | 18L-18R:12R-8R | 18L-18R:7R-3R  |
|------------------|----------------|----------------|-----------------|-----------------|----------------|----------------|
| Description      | Outside:Middle | Middle:Middle  | Inside:Middle   | MIddle: Inside  | Middle:Middle  | Middle:Outside |
| Track Zone Ratio | 1.79           | 1              | 1               | 1               | 1              | 1.79           |