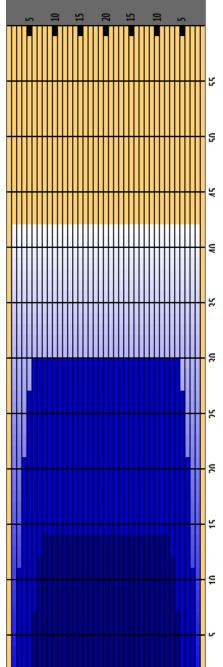

## **SLLM 1-lane challenge by Boxer**

Oil Pattern Distance Forward Oil Total

42 Reverse Brush Drop 10.25 mL Reverse Oil Total

11.25 mL

Oil Per Board Volume Oil Total 50 ul 21.5 mL

|   | START | STOP | LOADS | SPEED | CROSSED | START | END   | FEET   | T.OIL |
|---|-------|------|-------|-------|---------|-------|-------|--------|-------|
| 1 | 2L    | 2R   | 0     | 30    | 0       | 42.00 | 30.00 | -12.00 | 0     |
| 2 | 6L    | 6R   | 1     | 22    | 29      | 30.00 | 26.90 | -3.10  | 1450  |
| 3 | 5L    | 5R   | 2     | 22    | 62      | 26.90 | 20.70 | -6.20  | 3100  |
| 4 | 4L    | 4R   | 3     | 22    | 99      | 20.70 | 11.40 | -9.30  | 4950  |
| 5 | 3L    | 3R   | 1     | 22    | 35      | 11.40 | 8.30  | -3.10  | 1750  |
| 6 | 2L    | 2R   | 0     | 18    | 0       | 8.30  | 0.00  | -8.30  | 0     |
|   |       |      |       |       |         |       |       |        |       |
|   |       |      |       |       |         |       |       |        |       |